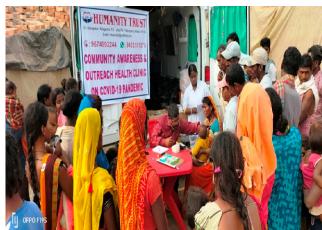

### Medical Support With free supply of Medicines :-

#### Medical Camp in Bankura, West Beng

Medical Camp in Purulia District, West Bengal

Medical Camp in Jhargram, West Bengal

#### Medical Camp in Mayurbhanj & Balasore District, Odisha

Medical Camp in West Singhbhum District , Jharkha

Medical Camp in a Islands of Sundarban & Kolkata Slum Area, West Bengal